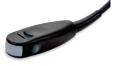

### ACCESSORIES

**i3 LED GOGGLES** The *i3 LED goggles* are small, lightweight and compatible with all IBEX veterinary ultrasound models

Versatile mounting options: ratcheted headband, head strap and hat clip.

Comes with detachable glare shields to block sunlight.

LCD display with LED backlight with specially designed eye cups for inside/outdoor viewing

Half the weight of InSite2

GoPro mount

Standard, extended warranties available