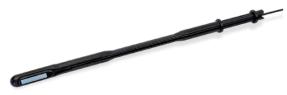

#### I.C.E.<sup>®</sup> NEW AND IMPROVED

The *updated* IBEX® Customizable Extension lessens fatigue and stress on user's arm and shoulder—25% lighter, smaller diameter, more durable than previous models

The I.C.E. extension allows easy insertion or removal of the probe without damaging cables Compatible with all IBEX and EVO rectal probes

**CL4HDi** Side fire curved

Bovine reproduction, large animal abdomen, exotics, small ruminant