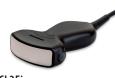

### ACCESSORIES

**i3 LED GOGGLES** The *i3 LED goggles* are small, lightweight and compatible with all IBEX veterinary ultrasound models

Versatile mounting options: ratcheted headband, head strap and hat clip.

Comes with detachable glare shields to block sunlight.

LCD display with LED backlight with specially designed eye cups for inside/outdoor viewing

Half the weight of InSite2

GoPro mount

Standard, extended warranties available