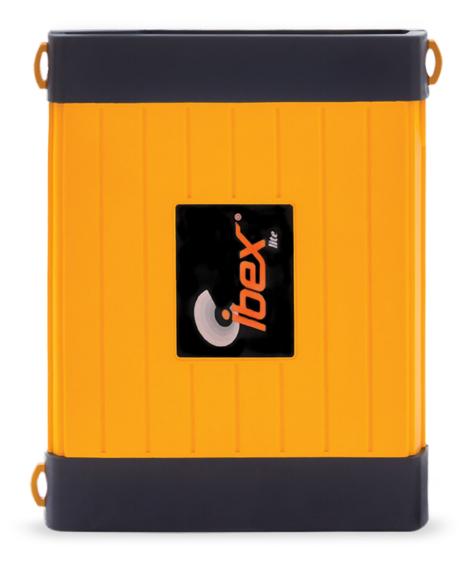

# BEX<sup>®</sup> LITE portable | rugged | ultrasound

E.I. Medical Imaging<sup>®</sup>

## LITE

With 90% of the features and the same image quality of the IBEX® PRO, the IBEX LITE is the ideal choice for bovine ultrasound. From basic repro to fetal sexing and calf lungs, the IBEX LITE has all the features you need in an ultra light, ruggedized package.

Without the added weight and cost of the screen, the IBEX LITE is ideal for dairy practice and outdoor field work. The video headset is great for working in both bright sunlight and low light conditions, and there are a variety of interchangeable transducers available. Worn around the waist, the unit is lightweight and makes for streamlined workflow. Like the other products in the IBEX line, the LITE is rugged and water-resistant, with long battery life.