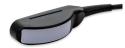

### ACCESSORIES

**i3 LED GOGGLES** The *i3 LED goggles* are small, lightweight and compatible with all IBEX veterinary ultrasound models

Versatile mounting options: ratcheted headband, head strap and hat clip.

Comes with detachable glare shields to block sunlight.

LCD display with LED backlight with specially designed eye cups for inside/outdoor viewing

Half the weight of InSite2

GoPro mount

Standard, extended warranties available