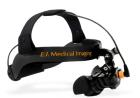

## LITE

With 90% of the features and the same image quality of the IBEX® PRO, the IBEX LITE is the ideal choice for bovine ultrasound. From basic repro to fetal sexing and calf lungs, the IBEX LITE has all the features you need in an ultra light, ruggedized package.

Without the added weight and cost of the screen, the IBEX LITE is ideal for dairy practice and outdoor field work. The video headset is great for working in both bright sunlight and low light conditions, and there are a variety of interchangeable transducers available. Worn around the waist, the unit is lightweight and makes for streamlined workflow. Like the other products in the IBEX line, the LITE is rugged and water-resistant, with long battery life.