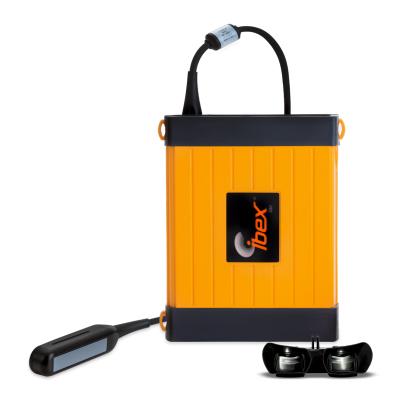

## LITE

With 90% of the features and the same image quality of the IBEX® PRO, the IBEX LITE is the ideal choice for bovine ultrasound. From basic repro to fetal sexing and calf lungs, the IBEX LITE has all the features you need in an ultra light, ruggedized package.

Without the added weight and cost of the screen, the IBEX LITE is ideal for dairy practice and outdoor field work. The video headset is great for working in both bright sunlight and low light conditions, and there are a variety of interchangeable transducers available. Worn around the waist, the unit is lightweight and makes for streamlined workflow. Like the other products in the IBEX line, the LITE is rugged and water-resistant, with long battery life.

### ACCESSORIES

**i3 LED GOGGLES** The *i3 LED goggles* are small, lightweight and compatible with all IBEX veterinary ultrasound models

Versatile mounting options: ratcheted headband, head strap and hat clip.