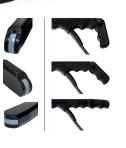

#### I.C.E.<sup>®</sup> NEW AND IMPROVED

The *updated* IBEX® Customizable Extension lessens fatigue and stress on user's arm and shoulder—25% lighter, smaller diameter, more durable than previous models

The I.C.E. extension allows easy insertion or removal of the probe without damaging cables Compatible with all IBEX and EVO rectal probes

**CL4HDi** Side fire curved

Bovine reproduction, large animal abdomen, exotics, small ruminant