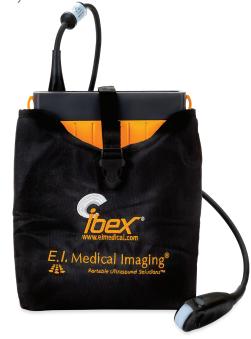

**IBEX Waist Pouch** Accommodates the IBEX LITE and PRO series [in closed position] Keeps unit self-contained and streamlined when scanning with headset

WiFi Video Transmitter Connects to all IBEX PRO and LITE veterinary ultrasound series Streams ultrasound image to app on tablet or phone