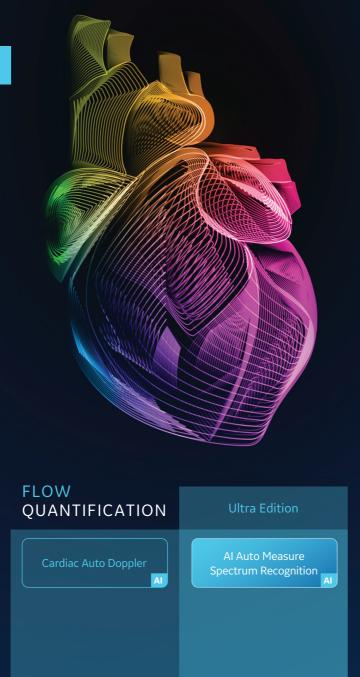

## YOUR TIME. OUR WORKFLOW TOOLS.

Vivid T9 Ultra Edition introduces the latest AI-based technology to help reduce tedious tasks and improve workflow efficiency.

#### Cardiac Auto Doppler with Al Auto Measure Spectrum Recognition

With the power of AI, a wide range of Doppler measurements can be completed with 2 clicks: Freeze – Measure. A Doppler trace and full set of associated measurements will instantly appear on the screen.