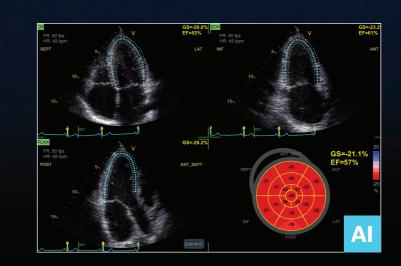

#### Easy AFI LV with View Recognition

Our AI-based global and segmental strain measurements require no manual interaction apart from initiating the tool and approving the results. Additionally, you will be able to view EF measurements.