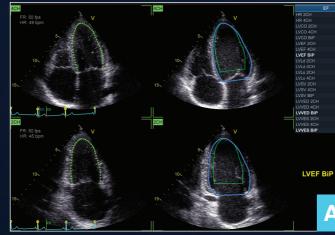

#### Easy AutoEF (without ECG)

Our AI-based Auto ROI detection algorithm allows users to complete ejection fraction, with no manual interaction apart from initiating the tool and approving the results. 2 Chamber or 4 Chamber Ejection Fraction available with or without ECG.