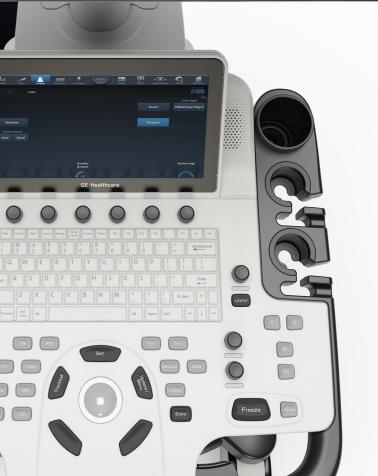

#### **Excellent operator interface**

color LCD screen

LATEST INNOVATIONS

- 21,5" ultra-high-resolution, wide format,
- 10.1" high-resolution touch panel
- Integrated alphanumeric keyboard
- Silent system (average 31dB noise level)

#### Compact & easy to maneuver

- Only 60 kg/132 lbs
- Instant scan from Standby mode