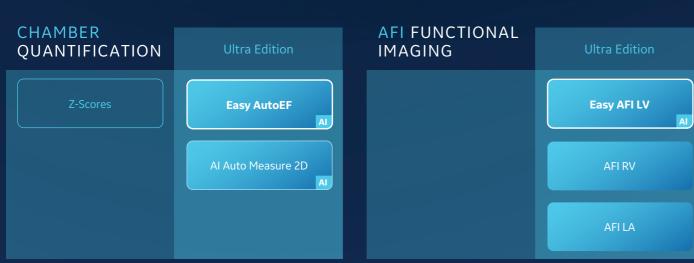

#### Easy AutoEF (without ECG)

Our AI-based Auto ROI detection algorithm allows users to complete ejection fraction, with no manual interaction apart from initiating the tool and approving the results. 2 Chamber or 4 Chamber Ejection Fraction available with or without ECG.

#### Easy AFI LV with View Recognition

Our AI-based global and segmental strain measurements require no manual interaction apart from initiating the tool and approving the results. Additionally, you will be able to view EF measurements.