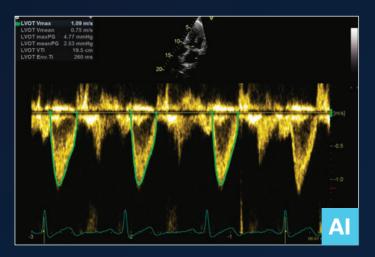

#### Cardiac Auto Doppler with Al Auto Measure Spectrum Recognition

With the power of AI, a wide range of Doppler measurements can be completed with 2 clicks: Freeze – Measure. A Doppler trace and full set of associated measurements will instantly appear on the screen.