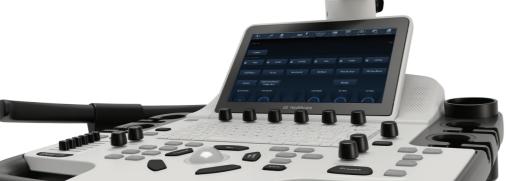

#### **Excellent operator interface**

color LCD screen

LATEST INNOVATIONS

- 21,5" ultra-high-resolution, wide format,
- 10.1" high-resolution touch panel
- Integrated alphanumeric keyboard
- Silent system (average 31dB noise level)

#### Compact & easy to maneuver

- Only 60 kg/132 lbs
- Instant scan from Standby mode