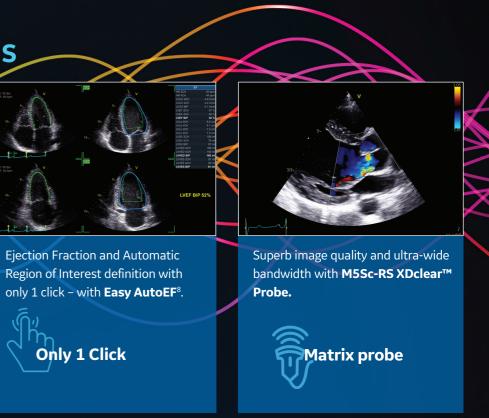

#### Easy AutoEF (without ECG)

Our AI-based Auto ROI detection algorithm allows users to complete ejection fraction, with no manual interaction apart from initiating the tool and approving the results. 2 Chamber or 4 Chamber Ejection Fraction available with or without ECG.

#### L4-20t-RS Single Crystal Linear Probe Beautifully clear vascular imaging

Four configurable control buttons allow you to ergonomically position yourself at the bedside, performing essential functions such as Freeze, Store, mode switch, among other functions, away from the scanner.