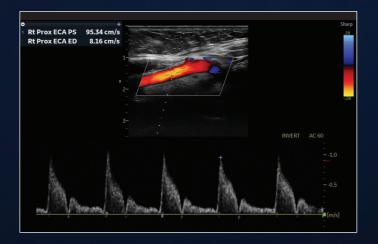

#### L4-20t-RS Single Crystal Linear Probe Beautifully clear vascular imaging

Four configurable control buttons allow you to ergonomically position yourself at the bedside, performing essential functions such as Freeze, Store, mode switch, among other functions, away from the scanner.

Benefit from a wide range of clinical applications and image quality improvements for your cardiovascular practice.

ONOFF

Patient

With Vivid T9 you can achieve an accurate diagnosis with confidence in any cardiac pathology."